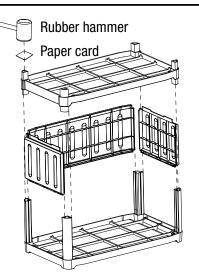

## ASSEMBLY INSTRUCTIONS

**STEP 1**: Insert Aluminum tubes into the slots on the bottom side of the top shelf using rubber mallet.

**STEP 3**: Repeat Steps 1 and 2 with remaining tubes, shelf and side panels. Then, mount bottom shelf of the cart onto the aluminum tubes and hammer them into position (see above).

**STEP 5**: Flip the utility cart upright and install handles using rubber mallet by lightly tapping the handle into the handle holes on the top of the cart.

**STEP 2**: Insert (2) short side and (1) long-side panel into the rails on the aluminum tubes. Place middle shelf flat-side down and hammer into aluminum tubes. (See figure above).