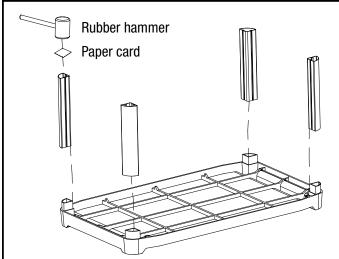

## ASSEMBLY INSTRUCTIONS

**STEP 1**: Insert Aluminum tubes into the slots on the bottom side of the top shelf using rubber mallet.

**STEP 3**: Repeat Steps 1 and 2 with remaining tubes, shelf and side panels. Then, mount bottom shelf of the cart onto the aluminum tubes and hammer them into position (see above).