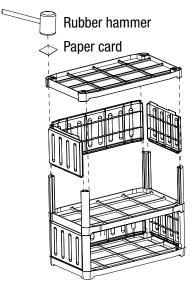

## ASSEMBLY INSTRUCTIONS

**STEP 1**: Insert Aluminum tubes into the slots on the bottom side of the top shelf using rubber mallet.

**STEP 3**: Repeat Steps 1 and 2 with remaining tubes, shelf and side panels. Then, mount bottom shelf of the cart onto the aluminum tubes and hammer them into position (see above).

**STEP 5**: Flip the utility cart upright and install handles using rubber mallet by lightly tapping the handle into the handle holes on the top of the cart.

**STEP 2**: Insert (2) short side and (1) long-side panel into the rails on the aluminum tubes. Place middle shelf flat-side down and hammer into aluminum tubes. (See figure above).