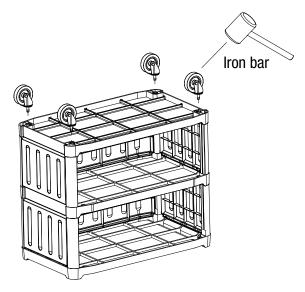

**STEP 4**: Position swivel casters into the caster holes on the bottom of the utility cart and hammer into place.

**STEP 6**: Installation complete.