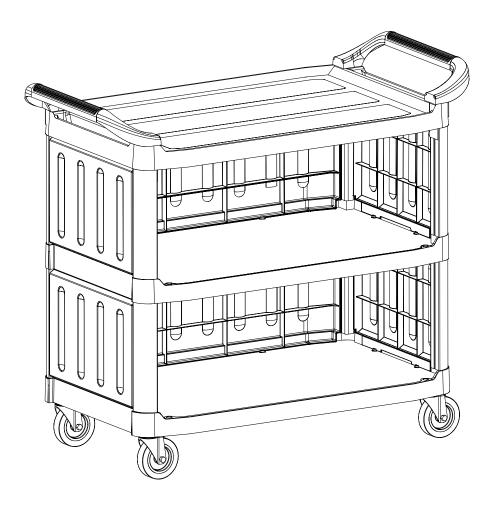

## **MP995 UTILITY CART**

## ASSEMBLY INSTRUCTIONS





**STEP 1**: Insert Aluminum tubes into the slots on the bottom side of the top shelf using rubber mallet.



**STEP 3**: Repeat Steps 1 and 2 with remaining tubes, shelf and side panels. Then, mount bottom shelf of the cart onto the aluminum tubes and hammer them into position (see above).



**STEP 5**: Flip the utility cart upright and install handles using rubber mallet by lightly tapping the handle into the handle holes on the top of the cart.



**STEP 2**: Insert (2) short side and (1) long-side panel into the rails on the aluminum tubes. Place middle shelf flat-side down and hammer into aluminum tubes. (See figure above).



**STEP 4**: Position swivel casters into the caster holes on the bottom of the utility cart and hammer into place.



**STEP 6**: Installation complete.