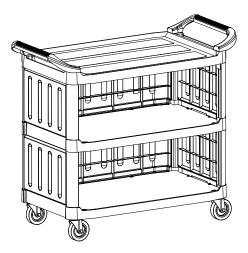

ILITY CART**

## ASSEMBLY INSTRUCTIONS





**STEP 1**: Insert Aluminum tubes into the slots on the bottom side of the top shelf using rubber mallet.



**STEP 3**: Repeat Steps 1 and 2 with remaining tubes, shelf and side panels. Then, mount bottom shelf of the cart onto the aluminum tubes and hammer them into position (see above).



**STEP 5**: Flip the utility cart upright and install handles using rubber mallet by lightly tapping the handle into the handle holes on the top of the cart.



**STEP 2**: Insert (2) short side and (1) long-side panel into the rails on the aluminum tubes. Place middle shelf flat-side down and hammer into aluminum tubes. (See figure above).



**STEP 4**: Position swivel casters into the caster holes on the bottom of the utility cart and hammer into place.



**STEP 6**: Installation complete.