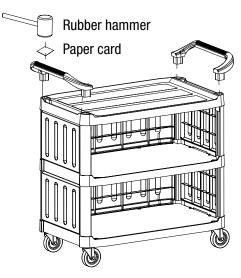

**STEP 5**: Flip the utility cart upright and install handles using rubber mallet by lightly tapping the handle into the handle holes on the top of the cart.

**STEP 2**: Insert (2) short side and (1) long-side panel into the rails on the aluminum tubes. Place middle shelf flat-side down and hammer into aluminum tubes. (See figure above).

**STEP 4**: Position swivel casters into the caster holes on the bottom of the utility cart and hammer into place.

**STEP 6**: Installation complete.